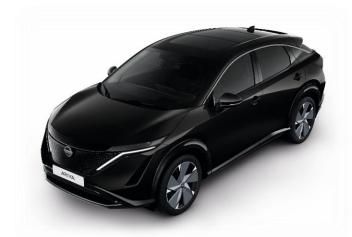

## Kolory nadwozia ENGAGE / ADVANCE / EVOLVE / EVOLVE+

Lakier metalizowany / perłowy (jednokolorowe nadwozie) - BEZ DOPŁATY

Szary ceramiczny [KBY]

Czarny perłowy [GAT]

Zielony pełowy AURORA [DAP]

Szary metalizowany [KAD]

## Kolory nadwozia ENGAGE / ADVANCE / EVOLVE / EVOLVE+

Lakier metalizowany / perłowy + dach i lusterka w kolorze czarnym - dopłata: 5 000 zł¹

Biały perłowy + czarny dach i lusterka [XGA]

Niebieski perłowy + czarny dach i lusterka [XGU]