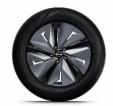

19" felgi ze stopu metali lekkich z nakładkami aerodynamicznymi

19" felgi ze stopu metali lekkich z nakładkami aerodynamicznymi

19" felgi ze stopu metali lekkich z nakładkami aerodynamicznymi (tylko EVOLVE)