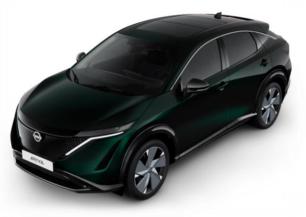

## Kolory nadwozia ENGAGE / ADVANCE / EVOLVE / EVOLVE+

Lakier metalizowany / perłowy (jednokolorowe nadwozie) - BEZ DOPŁATY

Szary ceramiczny [KBY]

Czarny perłowy [GAT]

Zielony pełowy AURORA [DAP]

Szary metalizowany [KAD]