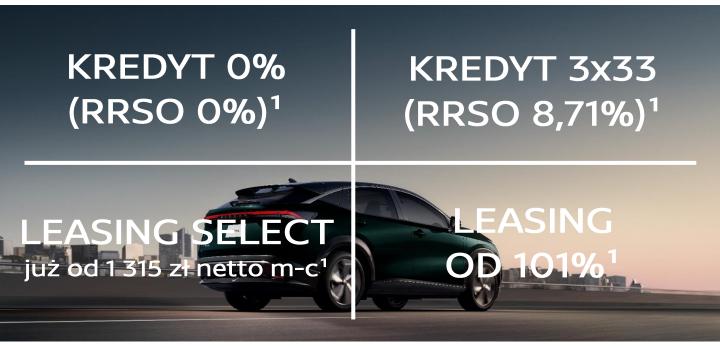

## NISSAN ARIYA

100% elektryczny ponadczasowy crossover

Już od 163 900 zł także w finansowaniu z RRSO od 0%¹.