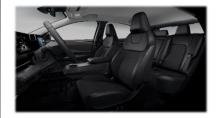

#### Wersja ADVANCE

Czarna [G] (materiał + częściowo skóra ekologiczna\*\*)

Kremowa [K] (materiał + częściowo skóra ekologiczna\*\*)