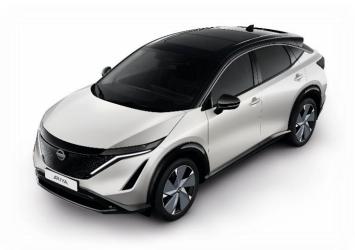

## NISSAN ARIYA

100% elektryczny ponadczasowy crossover

Już od 163 900 zł także w finansowaniu z RRSO od 0%¹.

## Kolory nadwozia ENGAGE / ADVANCE / EVOLVE / EVOLVE+

Lakier metalizowany / perłowy (jednokolorowe nadwozie) - BEZ DOPŁATY

Szary ceramiczny [KBY]

Czarny perłowy [GAT]

Zielony pełowy AURORA [DAP]

Szary metalizowany [KAD]