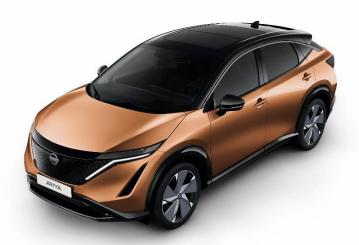

## NISSAN ARIYA

100% elektryczny ponadczasowy crossover

Już od 163 900 zł także w finansowaniu z RRSO od 0%¹.

Miedziant Akatsuki + czarny dach i lusterka [XGJ]