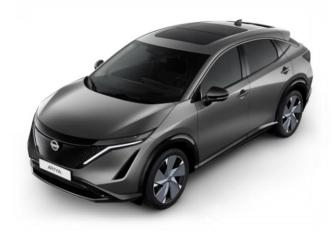

## Kolory nadwozia ENGAGE / ADVANCE / EVOLVE / EVOLVE+

Lakier metalizowany / perłowy (jednokolorowe nadwozie) - BEZ DOPŁATY

Szary ceramiczny [KBY]

Czarny perłowy [GAT]

Zielony pełowy AURORA [DAP]

Szary metalizowany [KAD]