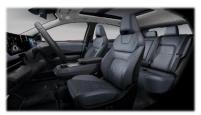

#### Wersja ENGAGE

Czarna [G] (materiałowa)

Czarna [G] (materiał + częściowo skóra ekologiczna\*\*) – opcja z Pakietem KOMFORT

#### Wersja ADVANCE

Czarna [G] (materiał + częściowo skóra ekologiczna\*\*)

Kremowa [K] (materiał + częściowo skóra ekologiczna\*\*)