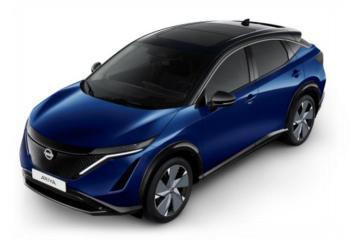

## NISSAN ARIYA

100% elektryczny ponadczasowy crossover

Już od 163 900 zł także w finansowaniu z RRSO od 0%¹.

## Kolory nadwozia ENGAGE / ADVANCE / EVOLVE / EVOLVE+

Lakier metalizowany / perłowy + dach i lusterka w kolorze czarnym - dopłata: 5 000 zł¹

Biały perłowy + czarny dach i lusterka [XGA]

Niebieski perłowy + czarny dach i lusterka [XGU]