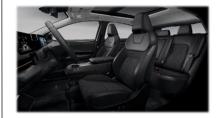

#### Wersja EVOLVE/EVOLVE+

Czarna [G] tylko EVOLVE (welur perforowany + częściowo skóra ekologiczna\*\*)

Kremowa [K] tylko EVOLVE (welur perforowany + częściowo skóra ekologiczna\*\*)

STANDARD EVOLVE+ / OPCJA EVOLVE: 10 000 zł: Niebiesko-szara [Z] (skóra Nappa + skóra ekologiczna\*\*)