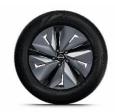

STANDRAD EVOLVE + 20" felgi ze stopu metali lekkich z nakładkami aerodynamicznymi