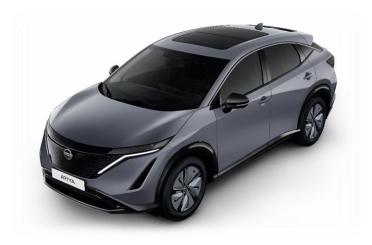

## Kolory nadwozia ENGAGE / ADVANCE / EVOLVE / EVOLVE+

Lakier metalizowany / perłowy (jednokolorowe nadwozie) - BEZ DOPŁATY

Szary ceramiczny [KBY]

Czarny perłowy [GAT]

Zielony pełowy AURORA [DAP]

Szary metalizowany [KAD]