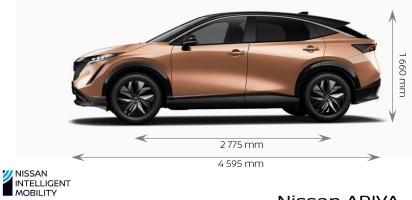

## NISSAN ARIYA

100% elektryczny ponadczasowy crossover

Już od 163 900 zł także w finansowaniu z RRSO od 0%¹.