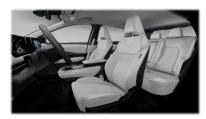

#### Wersja EVOLVE/EVOLVE+

Czarna [G] tylko EVOLVE (welur perforowany + częściowo skóra ekologiczna\*\*)

Kremowa [K] tylko EVOLVE (welur perforowany + częściowo skóra ekologiczna\*\*)

STANDARD EVOLVE+ / OPCJA EVOLVE: 10 000 zł: Niebiesko-szara [Z] (skóra Nappa + skóra ekologiczna\*\*)