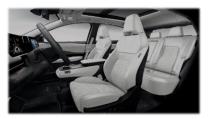

#### Wersja ADVANCE

Czarna [G] (materiał + częściowo skóra ekologiczna\*\*)

Kremowa [K] (materiał + częściowo skóra ekologiczna\*\*)

#### Wersja EVOLVE/EVOLVE+

Czarna [G] tylko EVOLVE (welur perforowany + częściowo skóra ekologiczna\*\*)

Kremowa [K] tylko EVOLVE (welur perforowany + częściowo skóra ekologiczna\*\*)

STANDARD EVOLVE+ / OPCJA EVOLVE: 10 000 zł: Niebiesko-szara [Z] (skóra Nappa + skóra ekologiczna\*\*)