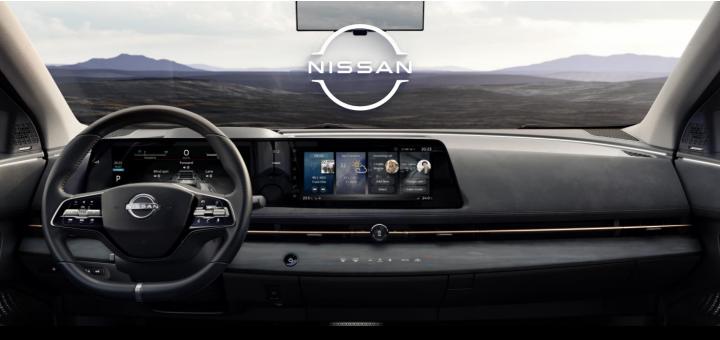

# Wybrane elementy wyposażenia podstawowego

- 7 poduszek powietrznych
- Dwustrefowa klimatyzacja automatyczna
- Inteligentny tempomat
- Reflektory przednie Full LED
- System e-Pedal Step
- Dwa zintegrowane ekrany 12,3"
- System nawigacji Nissan Connect
- Zdalna obsługa wybr.funcji przez aplikację NissanConnect Services
- Bezprzewodowa obsługa Apple CarPlay®
- Kamera cofania
- Czujniki parkowania z przodu i z tyłu
- 19" felgi ze stopu metali lekkich
- Inteligentny kluczyk
- Elektrycznie sterowana klapa bagażnika (opcja / akcesoria)
- Ładowarka pokładowa, trójfazowa AC 22kW
- Pompa ciepła
- System ProPILOT Assist z Navi Link
- System kamer 360°
- Przednie lampy przecimgielne LED
- Elektrycznie regulowane fotele kierowcy i pasażera
- Podgrzewane fotele przednie
- Podgrzewana kierownica,
- Podgrzewana szyba przednia
- Elektrycznie sterowana klapa bagażnika
- Inteligentny kluczyk
- Ładowarka bezprzewodowa do telefonu w podłokietniku
- Przyciemniane szyby tylne
- Jonizator powietrza Plasma Cluster Ion

## EVOLVE

**ENGAGE** 

**ADVANCE** 

- Adaptacyjne reflektory przednie Full LED
- Panoramiczne okno dachowe
- System nagłośnienia BOSE® z 10 głośnikami
- Elektryczna regulacja foteli przednich z pamięcią
- Fotele przednie wentylowane
- Elektrycznie regulowana konsola centralna
- Elektrycznie regulowane położenie koła kierownicy
- Inteligentny kluczyk z funkcją pamięci ustawień
- Wyświetlacz przezierny Head-up
- System ProPILOT Park
- Inteligentne lusterko wsteczne